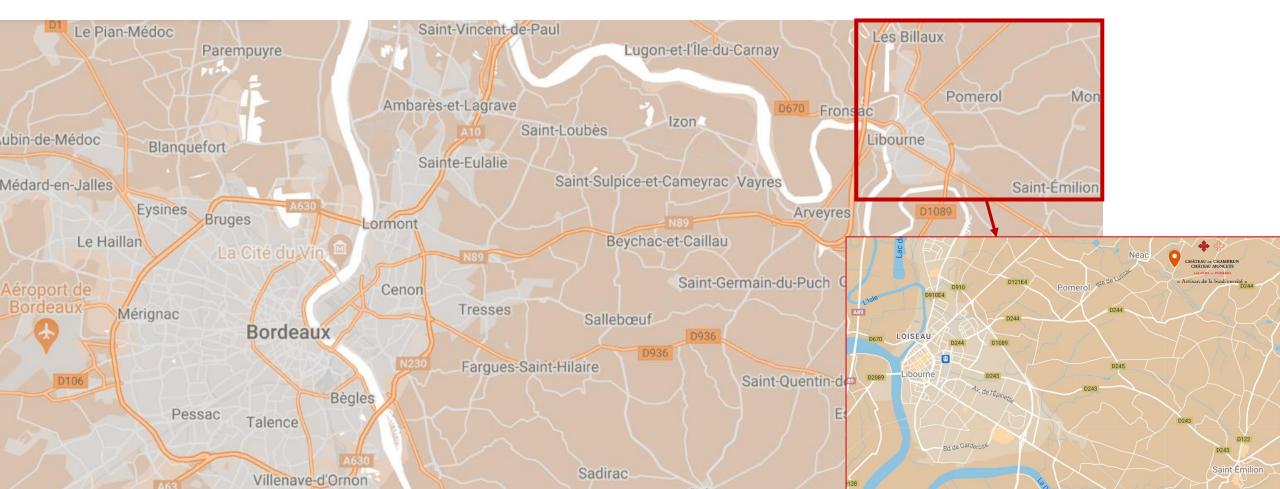

## HOW TO REACH CHÂTEAU MONCETS IN NEAC

CHÂTEAU DE CHAMBRUN CHÂTEAU MONCETS

LALANDE DE POMEROL

« Artisan de la biodiversité »

- \* By plane : Airport Bordeaux Mérignac (52km)
- By train: Train station of Libourne (8 minutes by car)
  - By car: 43 km from Bordeaux centre